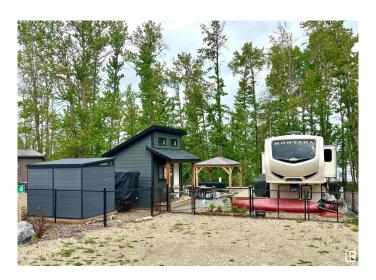

# \$259,900

0 Bedroom, 0.00 Bathroom, Rural on 0.08 Acres

Sunset Shores, Rural Parkland County, AB

Who wouldn't want WATERFRONT PROPERTY to sit back, watch the sunsets & just slow down. With less Canadians traveling across the border & opting to vacation in Canada, now is your opportunity to own a slice of paradise without the travel, to use seasonally or full time! Only 45 west of Edmonton, offering pickleball/tennis courts, heated outdoor swimming pool, rec center, gym & media rm, public dock & private boat slips! This gorgeous 3434sq.ft lot has been professionally landscaped w/ extensive limestone boulders, retaining walls, stone steps, paving stones, 2 decks & a stunning pergola to sit & enjoy those sunny days in comfort. Enjoy the junipers, various perennials & flowering crab apple trees! There is also a custom bunkhouse w/ loft that can sleep up to 4 of your family/guests complete with an electric fireplace. This titled lot is separately metered with 50 AMP service, CITY WATER & hook up for sewer/septic. The high end 2019 Montana 5th wheel can be purchase as a package deal for an additional 56K.