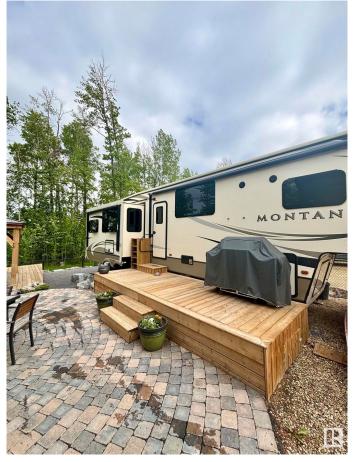

# \$259,900

0 Bedroom, 0.00 Bathroom, Rural on 0.08 Acres

Sunset Shores, Rural Parkland County, AB

Who wouldn't want WATERFRONT PROPERTY to sit back, watch the sunsets & just slow down. With less Canadians traveling across the border & opting to vacation in Canada, now is your opportunity to own a slice of paradise without the travel, to use seasonally or full time! Only 45 west of Edmonton, offering pickleball/tennis courts, heated outdoor swimming pool, rec center, gym & media rm, public dock & private boat slips! This gorgeous 3434sq.ft lot has been professionally landscaped w/ extensive limestone boulders, retaining walls, stone steps, paving stones, 2 decks & a stunning pergola to sit & enjoy those sunny days in comfort. Enjoy the junipers, various perennials & flowering crab apple trees! There is also a custom bunkhouse w/ loft that can sleep up to 4 of your family/guests complete with an electric fireplace. This titled lot is separately metered with 50 AMP service, CITY WATER & hook up for sewer/septic. The high end 2019 Montana 5th wheel can be purchase as a package deal for an additional 56K.