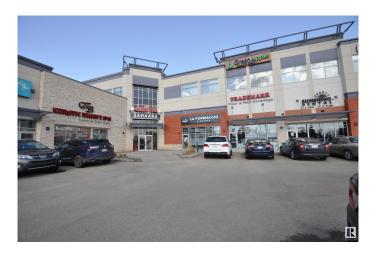

## \$1,500,000

0 Bedroom, 0.00 Bathroom, Retail on 0.00 Acres

Parsons Industrial, Edmonton, AB

Excellent location at 23 Ave and close to South Edmonton Common in Square on 23rd.. Attractive plaza with a variety of tenants including PulAir Heart and Lung Center, Dental, flooring store, Medical center and many more... Busy complex. Storefront windows and entrance. Lots of parking available.