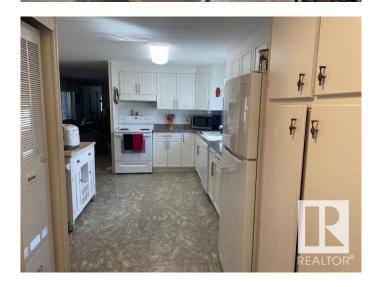

#### \$114,900

3 Bedroom, 2.00 Bathroom, 1,152 sqft Land Lease Community on 0.00 Acres

Maple Ridge (Edmonton), Edmonton, AB

Lovely spacious mobile home has a great layout w/many upgrades! Large kitchen w/newer white cabinets, newer countertops & newer appliances incl. dishwasher which is only 4 yrs old. Built-in china cabinet/hutch & sliding glass door leads to a covered enclosed deck with storage. Large living room & the primary bdrm has a full ensuite with a soaker tub. Main bthrm is located on the other end of the home near the other two good sized bdrms. There is also a newer stackable washer/dryer that will stay. Upgrades incl. furnace (2024), shingles (2021), some new vinyl windows, some pex plumbing & newer heat tape on the water & sewer lines (2021), newer toilets & newer lighting. There is a good sized yard with a storage shed. As a bonus there is gate access at the back of the yard that leads to a large treed greenspace with plenty of room to toss a frisbee & the front driveway has room for 4 vehicles to park. Don't wait to view!

#### Interior

Interior Features ensuite bathroom

Appliances Dishwasher-Built-In, Refrigerator, Stacked Washer/Dryer, Stove-Electric

Heating Forced Air-1, Natural Gas