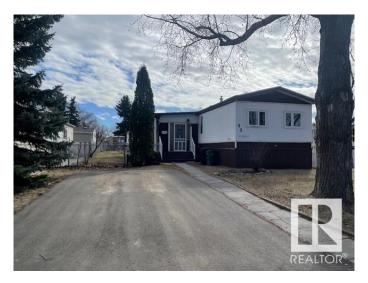

# \$114,900 - 43 Maple Ridge Drive, Edmonton

MLS® #E4437734

#### \$114,900

3 Bedroom, 2.00 Bathroom, 1,152 sqft Land Lease Community on 0.00 Acres

Maple Ridge (Edmonton), Edmonton, AB

Lovely spacious mobile home has a great layout w/many upgrades! Large kitchen w/newer white cabinets, newer countertops & newer appliances incl. dishwasher which is only 4 yrs old. Built-in china cabinet/hutch & sliding glass door leads to a covered enclosed deck with storage. Large living room & the primary bdrm has a full ensuite with a soaker tub. Main bthrm is located on the other end of the home near the other two good sized bdrms. There is also a newer stackable washer/dryer that will stay. Upgrades incl. furnace (2024), shingles (2021), some new vinyl windows, some pex plumbing & newer heat tape on the water & sewer lines (2021), newer toilets & newer lighting. There is a good sized yard with a storage shed. As a bonus there is gate access at the back of the yard that leads to a large treed greenspace with plenty of room to toss a frisbee & the front driveway has room for 4 vehicles to park. Don't wait to view!