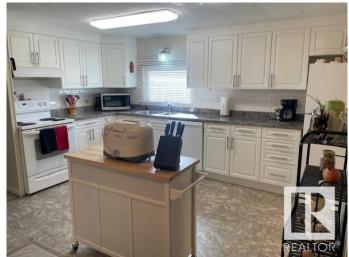

#### \$114,900

3 Bedroom, 2.00 Bathroom, 1,152 sqft Land Lease Community on 0.00 Acres

Maple Ridge (Edmonton), Edmonton, AB

Lovely spacious mobile home has a great layout w/many upgrades! Large kitchen w/newer white cabinets, newer countertops & newer appliances incl. dishwasher which is only 4 yrs old. Built-in china cabinet/hutch & sliding glass door leads to a covered enclosed deck with storage. Large living room & the primary bdrm has a full ensuite with a soaker tub. Main bthrm is located on the other end of the home near the other two good sized bdrms. There is also a newer stackable washer/dryer that will stay. Upgrades incl. furnace (2024), shingles (2021), some new vinyl windows, some pex plumbing & newer heat tape on the water & sewer lines (2021), newer toilets & newer lighting. There is a good sized yard with a storage shed. As a bonus there is gate access at the back of the yard that leads to a large treed greenspace with plenty of room to toss a frisbee & the front driveway has room for 4 vehicles to park. Don't wait to view!

#### Interior

Interior Features ensuite bathroom

Appliances Dishwasher-Built-In, Refrigerator, Stacked Washer/Dryer, Stove-Electric

Heating Forced Air-1, Natural Gas