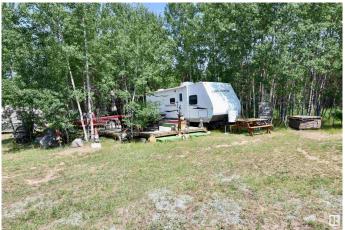

## \$324,900

0 Bedroom, 0.00 Bathroom, Rural on 159.00 Acres

None, Rural Smoky Lake County, AB

Welcome to this expansive 159-acre (50 acres of pasture) property near Hamlin, offering an incredible opportunity for outdoor enthusiasts or anyone looking for a tranguil escape. This mostly treed land comes equipped with all the amenities you need for a comfortable stay, including 5 camping stalls with power, a drilled well for water, and a holding tank for septic waste. To top it off, a conveniently located building housing a toilet & a pressure tank adds to the overall comfort of the experience. What makes this location even more attractive is its potential for new beginnings. Imagine building your dream home amidst the serene forested landscape, creating a perfect blend of rural living and modern convenience. For those desiring a shared retreat, there is an exciting option to set up a family campsite, ideal for annual gatherings or spontaneous weekends away. Situated approximately 1.5 hrs from Edmonton, this property combines the calm of the countryside with the convenience of city proximity.