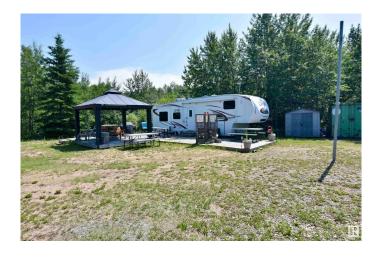

## \$324,900

0 Bedroom, 0.00 Bathroom, Rural on 159.00 Acres

None, Rural Smoky Lake County, AB

Welcome to this expansive 159-acre (50 acres of pasture) property near Hamlin, offering an incredible opportunity for outdoor enthusiasts or anyone looking for a tranguil escape. This mostly treed land comes equipped with all the amenities you need for a comfortable stay, including 5 camping stalls with power, a drilled well for water, and a holding tank for septic waste. To top it off, a conveniently located building housing a toilet & a pressure tank adds to the overall comfort of the experience. What makes this location even more attractive is its potential for new beginnings. Imagine building your dream home amidst the serene forested landscape, creating a perfect blend of rural living and modern convenience. For those desiring a shared retreat, there is an exciting option to set up a family campsite, ideal for annual gatherings or spontaneous weekends away. Situated approximately 1.5 hrs from Edmonton, this property combines the calm of the countryside with the convenience of city proximity.