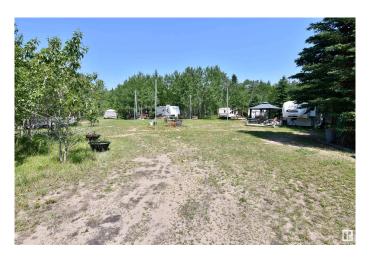

## \$324,900

0 Bedroom, 0.00 Bathroom, Rural on 159.00 Acres

None, Rural Smoky Lake County, AB

Welcome to this expansive 159-acre (50 acres of pasture) property near Hamlin, offering an incredible opportunity for outdoor enthusiasts or anyone looking for a tranguil escape. This mostly treed land comes equipped with all the amenities you need for a comfortable stay, including 5 camping stalls with power, a drilled well for water, and a holding tank for septic waste. To top it off, a conveniently located building housing a toilet & a pressure tank adds to the overall comfort of the experience. What makes this location even more attractive is its potential for new beginnings. Imagine building your dream home amidst the serene forested landscape, creating a perfect blend of rural living and modern convenience. For those desiring a shared retreat, there is an exciting option to set up a family campsite, ideal for annual gatherings or spontaneous weekends away. Situated approximately 1.5 hrs from Edmonton, this property combines the calm of the countryside with the convenience of city proximity.