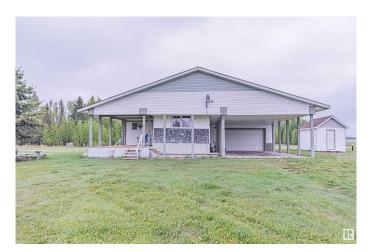

# \$250,000 - 60213 Rr 261, Rural Westlock County

MLS® #E4438256

# \$250,000

3 Bedroom, 2.00 Bathroom, 1,520 sqft Rural on 4.99 Acres

None, Rural Westlock County, AB

You will absolutely love the peace and serenity that country living brings and the best part is that you are less than 10 mins from Westlock. With over 1500 sq ft this 3 bedroom home is an open concept home with a spacious living and dining area. Large primary has ensuite and access to back deck. The attached 24' x 28' garage is heated plus there is a 28' x 36' carport. The well was drilled in 2010. There is a "campsite" area that has access to water & power. Also a hydrant & trailer/motorhome dump. Power is underground. Carport is on 16" x 16" concrete pillars that are 5' deep. Garage sits on 5' concrete footing wth w/concrete pillings beneath.