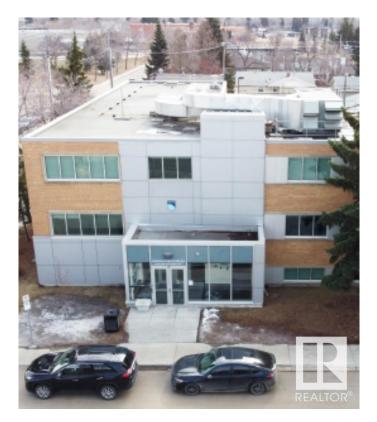

#### \$6,640,000

0 Bedroom, 0.00 Bathroom, Office on 0.00 Acres

Spruce Avenue, Edmonton, AB

10305, 10319 and 10415 Princess Elizabeth Avenue! 10305: This 15,748 square foot office building is designed to accommodate a diverse range of office users. It features an attractive and modern exterior design and requires minimal interior upgrades to meet tenant needs. The building offers the opportunity to be reconfigured as a multi-tenant property and is fully accessible with a barrier free layout. 10319: Ample on-site parking enhances tenant convenience, while the low site coverage allows for potential redevelopment or adaptive reuse by new owners. Additionally, there is significant redevelopment potential with adjacent properties. 10415: The optimized layout of this property is designed to maximize owner-user efficiency. It is well maintained and features an aesthetically appealing exterior. There is potential for full accessibility with lift modernization. The adequate parking ratio meets most operational requirements, while abundant natural light enhances the interior environment.

### Exterior

| Exterior     | Brick |
|--------------|-------|
| Construction | Brick |