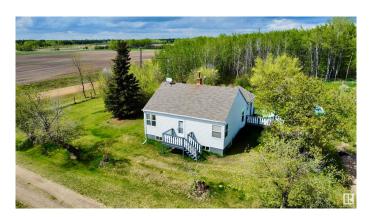

## \$239,900

2 Bedroom, 1.00 Bathroom, 982 sqft Rural on 9.64 Acres

None, Rural Smoky Lake County, AB

Charming Acreage on 9.64 Acres â€" Just Minutes from Vilna! Discover the peace and privacy of country living with this well-maintained 2-bedroom home featuring a bright and functional layout, with main floor laundry, an large country kitchen, and numerous updates including new windows, roof, and siding for added comfort and efficiency. Outside, the property is ready for your hobby farm dreams with a classic barn, a chicken coop, and plenty of space for animals, gardens, or just enjoying the outdoors. Whether you're looking to downsize, escape the city, or start your rural lifestyle, this acreage offers the perfect mix of simplicity and potential.

#### **Essential Information**

MLS® # E4438595 Price \$239,900

Bedrooms 2

Bathrooms 1.00

Full Baths 1

Square Footage 982

Acres 9.64

Year Built 1935

#### **Amenities**

Features Deck, Fire Pit, Vinyl Windows

#### **Exterior**

Exterior Wood

Exterior Features Fenced, Flat Site, Golf Nearby, Level Land, No Back Lane, Private

Setting, Stream/Pond, Treed Lot, Vegetable Garden

Construction Wood

Foundation Concrete Perimeter