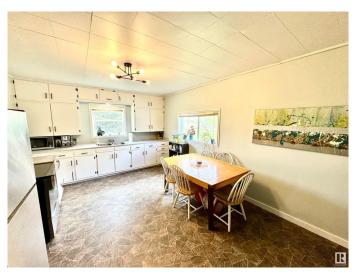

## \$239,900

2 Bedroom, 1.00 Bathroom, 982 sqft Rural on 9.64 Acres

None, Rural Smoky Lake County, AB

Charming Acreage on 9.64 Acres â€" Just Minutes from Vilna! Discover the peace and privacy of country living with this well-maintained 2-bedroom home featuring a bright and functional layout, with main floor laundry, an large country kitchen, and numerous updates including new windows, roof, and siding for added comfort and efficiency. Outside, the property is ready for your hobby farm dreams with a classic barn, a chicken coop, and plenty of space for animals, gardens, or just enjoying the outdoors. Whether you're looking to downsize, escape the city, or start your rural lifestyle, this acreage offers the perfect mix of simplicity and potential.