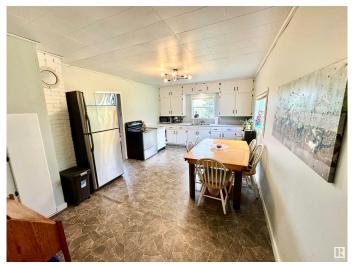

## \$239,900

2 Bedroom, 1.00 Bathroom, 982 sqft Rural on 9.64 Acres

None, Rural Smoky Lake County, AB

Charming Acreage on 9.64 Acres â€" Just Minutes from Vilna! Discover the peace and privacy of country living with this well-maintained 2-bedroom home featuring a bright and functional layout, with main floor laundry, an large country kitchen, and numerous updates including new windows, roof, and siding for added comfort and efficiency. Outside, the property is ready for your hobby farm dreams with a classic barn, a chicken coop, and plenty of space for animals, gardens, or just enjoying the outdoors. Whether you're looking to downsize, escape the city, or start your rural lifestyle, this acreage offers the perfect mix of simplicity and potential.