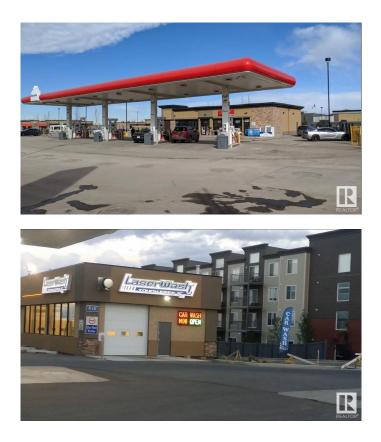

#### \$1,240,000

0 Bedroom, 0.00 Bathroom, Business on 0.00 Acres

Horse Hill Neighbourhood 1A, Edmonton, AB

Great Opportunity to Own a Busy Petro-Canada Gas Station with Convenience Store and Car Wash in Northwest Edmonton! Located on a high-traffic corner with excellent visibility and easy access, this well-kept property serves a growing residential and commercial area. The gas station includes a bright and modern convenience store, a touchless car wash, and plenty of space for customer parking and smooth vehicle flow. Strong fuel sales, steady convenience store income, and brand recognition make this a solid turn-key business. Perfect for investors or owner-operators looking for a reliable income-generating business in a fast-developing part of the city.