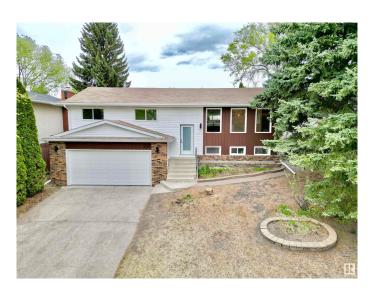

#### \$649,000

3 Bedroom, 3.00 Bathroom, 1,464 sqft Single Family on 0.00 Acres

Glen Allan, Sherwood Park, AB

Take a look at this stunning 1400 square foot bungalow, located in the very desired neighbourhood of Glen Allan. Close to parks, schools and many amenities, this home offers everything you need. Extensively renovated from top to bottom, in and out. The main floor boasts a large living/dining area with a massive kitchen great for entertaining. Off the kitchen, the patio door, leads you to your back deck in your very private backyard. 3 bedrooms and 2 baths and mud room cap off the main floor. The basement offers, a bathroom, laundry, large rec area with bonus space and entrance to your double attached garage.

#### **Essential Information**

MLS® # E4438678 Price \$649,000

Bedrooms 3

Bathrooms 3.00

Full Baths 3

Square Footage 1,464

Acres 0.00 Year Built 1973

Type Single Family

Sub-Type Detached Single Family

Style Hillside Bungalow

Status Active

## **Community Information**

Address 20 Gilby Street
Area Sherwood Park

Subdivision Glen Allan

City Sherwood Park

County ALBERTA

Province AB

Postal Code T8A 2X2