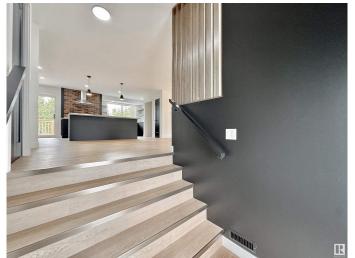

#### \$649,000

3 Bedroom, 3.00 Bathroom, 1,464 sqft Single Family on 0.00 Acres

Glen Allan, Sherwood Park, AB

Take a look at this stunning 1400 square foot bungalow, located in the very desired neighbourhood of Glen Allan. Close to parks, schools and many amenities, this home offers everything you need. Extensively renovated from top to bottom, in and out. The main floor boasts a large living/dining area with a massive kitchen great for entertaining. Off the kitchen, the patio door, leads you to your back deck in your very private backyard. 3 bedrooms and 2 baths and mud room cap off the main floor. The basement offers, a bathroom, laundry, large rec area with bonus space and entrance to your double attached garage.

### Interior

Interior Features ensuite bathroom

Appliances Dishwasher-Built-In, Dryer, Hood Fan, Microwave Hood Fan,

Stove-Electric, Washer, Refrigerators-Two

Heating Forced Air-1, Natural Gas

Stories 2

Has Basement Yes