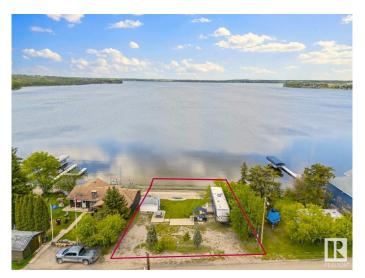

### \$349.900

0 Bedroom, 0.00 Bathroom, Rural on 0.17 Acres

None, Rural Bonnyville M.D., AB

Prime lakefront Veseau Beach just 5 minutes from downtown Bonnyville including the RV fifth wheel. Shallow grade to the sandy beach, no stairs. This lot has a power pole with a meter and panel. No tanks for water or sewer. Concrete pads for parking up 3 large RV trailers in a U shape to surround the firpit at the beach. The shed, BBQ & cover, picnic table, stairs, all that you see, will be included. The water faucets are not functional at this time. 2017 DRV Luxury Suite Aires 40 is in excellent condition and everything in it will also be staying. Some upgrades are the 2 eazy chairs at back window viewing the lake, counter tops and flooring. Well maintained and serviced throughout the years. On the shores of Moose Lake gives way to plenty of boating, sunsets, fishing, sand castles and more. The Shaw House & MD Boat launch and HWY 28 is just around the corner. 118 feet deep to the water line, 50 feet of beach with 80 feet at the road. Holiday package all right here, ready tomorrow for you to enjoy.

## **Exterior**

Exterior Features Backs Onto Lake, Beach Access, Boating, Lake Access Property, Lake

View, Recreation Use, Waterfront Property

Lot Description 119'x52'x117'x80'