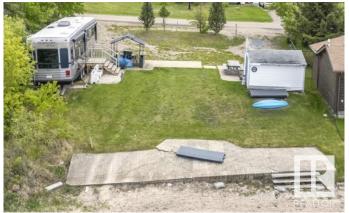

### \$349.900

0 Bedroom, 0.00 Bathroom, Rural on 0.17 Acres

None, Rural Bonnyville M.D., AB

Prime lakefront Veseau Beach just 5 minutes from downtown Bonnyville including the RV fifth wheel. Shallow grade to the sandy beach, no stairs. This lot has a power pole with a meter and panel. No tanks for water or sewer. Concrete pads for parking up 3 large RV trailers in a U shape to surround the firpit at the beach. The shed, BBQ & cover, picnic table, stairs, all that you see, will be included. The water faucets are not functional at this time. 2017 DRV Luxury Suite Aires 40 is in excellent condition and everything in it will also be staying. Some upgrades are the 2 eazy chairs at back window viewing the lake, counter tops and flooring. Well maintained and serviced throughout the years. On the shores of Moose Lake gives way to plenty of boating, sunsets, fishing, sand castles and more. The Shaw House & MD Boat launch and HWY 28 is just around the corner. 118 feet deep to the water line, 50 feet of beach with 80 feet at the road. Holiday package all right here, ready tomorrow for you to enjoy.