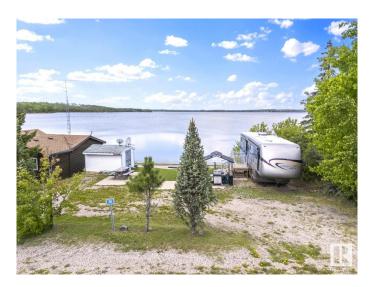

### \$349.900

0 Bedroom, 0.00 Bathroom, Rural on 0.17 Acres

None, Rural Bonnyville M.D., AB

Prime lakefront Veseau Beach just 5 minutes from downtown Bonnyville including the RV fifth wheel. Shallow grade to the sandy beach, no stairs. This lot has a power pole with a meter and panel. No tanks for water or sewer. Concrete pads for parking up 3 large RV trailers in a U shape to surround the firpit at the beach. The shed, BBQ & cover, picnic table, stairs, all that you see, will be included. The water faucets are not functional at this time. 2017 DRV Luxury Suite Aires 40 is in excellent condition and everything in it will also be staying. Some upgrades are the 2 eazy chairs at back window viewing the lake, counter tops and flooring. Well maintained and serviced throughout the years. On the shores of Moose Lake gives way to plenty of boating, sunsets, fishing, sand castles and more. The Shaw House & MD Boat launch and HWY 28 is just around the corner. 118 feet deep to the water line, 50 feet of beach with 80 feet at the road. Holiday package all right here, ready tomorrow for you to enjoy.

## **Exterior**

Exterior Features Backs Onto Lake, Beach Access, Boating, Lake Access Property, Lake

View, Recreation Use, Waterfront Property

Lot Description 119'x52'x117'x80'