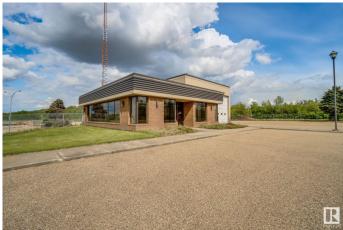

#### \$830,000

0 Bedroom, 0.00 Bathroom, Industrial on 0.00 Acres

Tofield, Tofield, AB

Live the Good Life in Tofield! Are you looking to open a business and get the best bang for your buck? Take a short & easy 25-min drive east on Hwy 14 from Edmonton to Tofield. This property offers a spacious shop & office, a fenced yard, and 7 acres of prime land. The expansive office area includes a sectioned-off area perfect for a bullpen w/ shelving space & large displays. Lunch Room w/ kitchenette, separate men's & ladies' restrooms. The shop is huge, w/ extra large OHD w/ power opener, well-built steel construction and a concrete floor with a drain. A mezzanine with steel concrete stairs, multiple access points. Equipped w/ 2 newer furnaces, 2 Central A/C units & a supplemental newer unit heater, Supplied with 3-phase 400-amp power distribution. Serviced w/ municipal water. Shop door is 13' wide & 16' tall. Additional amenities include a storage and communication room, extensive furnace ducting throughout, and abundant parking and the Roof has just been upgraded! Visit REALTOR® website for more info

## Exterior

| Exterior     | Brick, Steel Frame |
|--------------|--------------------|
| Construction | Brick, Steel Frame |