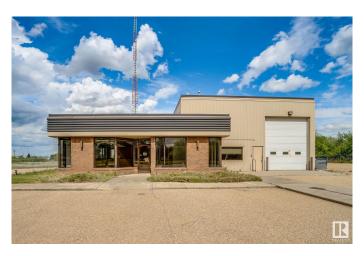

#### \$830,000

0 Bedroom, 0.00 Bathroom, Industrial on 0.00 Acres

Tofield, Tofield, AB

Live the Good Life in Tofield! Are you looking to open a business and get the best bang for your buck? Take a short & easy 25-min drive east on Hwy 14 from Edmonton to Tofield. This property offers a spacious shop & office, a fenced yard, and 7 acres of prime land. The expansive office area includes a sectioned-off area perfect for a bullpen w/ shelving space & large displays. Lunch Room w/ kitchenette, separate men's & ladies' restrooms. The shop is huge, w/ extra large OHD w/ power opener, well-built steel construction and a concrete floor with a drain. A mezzanine with steel concrete stairs, multiple access points. Equipped w/ 2 newer furnaces, 2 Central A/C units & a supplemental newer unit heater, Supplied with 3-phase 400-amp power distribution. Serviced w/ municipal water. Shop door is 13' wide & 16' tall. Additional amenities include a storage and communication room, extensive furnace ducting throughout, and abundant parking and the Roof has just been upgraded! Visit REALTOR® website for more info

## Exterior

| Exterior     | Brick, Steel Frame |
|--------------|--------------------|
| Construction | Brick, Steel Frame |