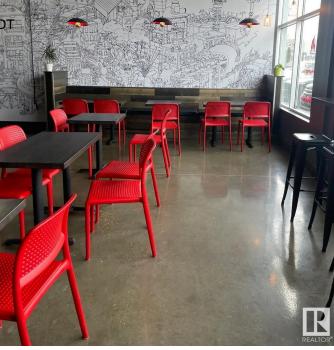

# \$250,000 - 105 183 Hwy 16a, Spruce Grove

MLS® #E4440558

#### \$250,000

0 Bedroom, 0.00 Bathroom, Business on 0.00 Acres

None, Spruce Grove, AB

Asset sale of a well-established Noodlebox franchise located in a high-visibility retail plaza in Spruce Grove, just off the busy Highway 16A. This prime location offers strong vehicle and foot traffic, surrounded by major anchor tenants, gas stations, grocery stores, and dense residential communities. The space is fully built out with modern equipment and a functional layout, ideal for dine-in, takeout, and delivery. Ghost Kitchen Pita Pit approved, adding even more potential for revenue diversification. With excellent exposure, ample parking, and a steady flow of customers throughout the day, this is a turnkey opportunity for entrepreneurs looking to step into a growing franchise in one of Spruce Grove's most active commercial areas.