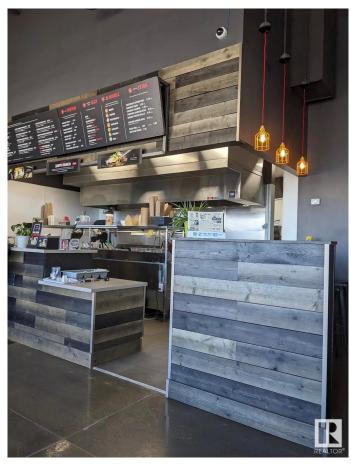

# \$250,000 - 105 183 Hwy 16a, Spruce Grove

MLS® #E4440558

#### \$250,000

0 Bedroom, 0.00 Bathroom, Business on 0.00 Acres

None, Spruce Grove, AB

Asset sale of a well-established Noodlebox franchise located in a high-visibility retail plaza in Spruce Grove, just off the busy Highway 16A. This prime location offers strong vehicle and foot traffic, surrounded by major anchor tenants, gas stations, grocery stores, and dense residential communities. The space is fully built out with modern equipment and a functional layout, ideal for dine-in, takeout, and delivery. Ghost Kitchen Pita Pit approved, adding even more potential for revenue diversification. With excellent exposure, ample parking, and a steady flow of customers throughout the day, this is a turnkey opportunity for entrepreneurs looking to step into a growing franchise in one of Spruce Grove's most active commercial areas.