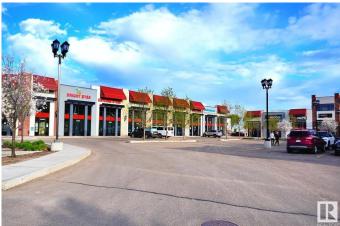

# \$0 - 110 5305 Magasin Avenue, Beaumont

MLS® #E4440643

#### \$0

0 Bedroom, 0.00 Bathroom, Retail on 0.00 Acres

Chaleureuse Business Park, Beaumont, AB

Prime commercial lease opportunity in the heart of Beaumont's growing retail corridor. Located in the modern Bryant Heritage Plaza, this high-visibility retail offers excellent exposure from Highway 625 and 50th Street, and is situated next to major anchors like No Frills and A&W. The plaza is surrounded by over 8,000 residential dwellings and established businesses such as insurance offices, a yoga studio, dental clinic, and gym, with additional demand from nearby Leduc County, home to approximately 5,000 dwellings. Zoned C2, this unit is suitable for a variety of uses including retail, health services, professional offices, restaurants, and salons. The space features ample parking.