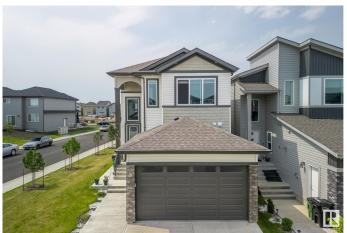

### \$699.900

4 Bedroom, 3.00 Bathroom, 2,086 sqft Single Family on 0.00 Acres

Aster, Edmonton, AB

Welcome to this stunning 2085 sq ft single-family home on a corner lot in the hot and growing community of Aster, Edmonton! This modern home offers a full bedroom and full bathroom on the main floor, perfect for guests or extended family. Enjoy an open-to-above layout with modern finishes, a spice kitchen, and 9-ft ceilings for a bright, airy feel. The upper floor features 3 spacious bedrooms, a bonus room, and a luxurious 5-piece ensuite in the master bedroom. A side entrance to the basement provides excellent potential for a future legal suite. Complete with a double-car garage, this home combines style, function, and investment potential â€" all in one of Edmonton's most desirable new communities!

# **Exterior**

Exterior Wood, Vinyl

Exterior Features Corner Lot, Playground Nearby, Public Transportation

Roof Asphalt Shingles

Construction Wood, Vinyl

Foundation Concrete Perimeter