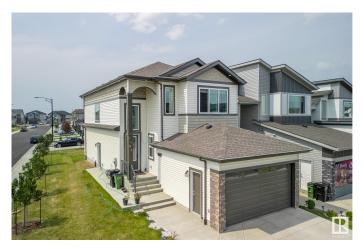

### \$699.900

4 Bedroom, 3.00 Bathroom, 2,086 sqft Single Family on 0.00 Acres

Aster, Edmonton, AB

Welcome to this stunning 2085 sq ft single-family home on a corner lot in the hot and growing community of Aster, Edmonton! This modern home offers a full bedroom and full bathroom on the main floor, perfect for guests or extended family. Enjoy an open-to-above layout with modern finishes, a spice kitchen, and 9-ft ceilings for a bright, airy feel. The upper floor features 3 spacious bedrooms, a bonus room, and a luxurious 5-piece ensuite in the master bedroom. A side entrance to the basement provides excellent potential for a future legal suite. Complete with a double-car garage, this home combines style, function, and investment potential â€" all in one of Edmonton's most desirable new communities!

# **Exterior**

Exterior Wood, Vinyl

Exterior Features Corner Lot, Playground Nearby, Public Transportation

Roof Asphalt Shingles

Construction Wood, Vinyl

Foundation Concrete Perimeter