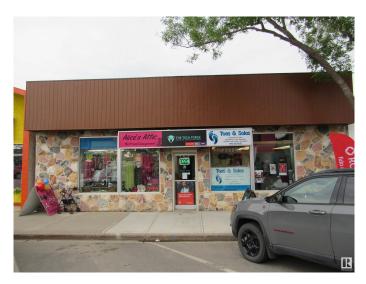

# \$424,900 - 5023 50th Street, Barrhead

MLS® #E4442413

#### \$424,900

0 Bedroom, 0.00 Bathroom, Retail on 0.00 Acres

Barrhead, Barrhead, AB

Mainstreet commercial property with multiple occupied storefronts as well as full residential quarters at back of property. The options here are endless!! Utilize the property as is and live in the residence while continuing to rent out all of the front spaces, rent out the entire building or reimagine the rear space into an additional commercial space. Mainstreet exposure is a wonderful asset for any business!