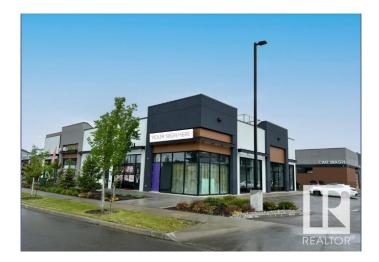

#### \$630,000

0 Bedroom, 0.00 Bathroom, Retail on 0.00 Acres

Chappelle Area, Edmonton, AB

Prime retail corner unit available for purchase or for lease available immediately in Chappelle Square. Located in Canada's Best Growing Community of 2023, Chappelle is home to over 31,000 residents and counting making it the ideal retail opportunity. Chappelle Square features multiple established businesses including a car wash, nail salon, beauty salon and supply store, pizzeria, restaurant, orthodontist, massage clinic, daycare and out of school care and more! The space features a primarily open floor plan with a storage area and a kitchenette.

#### Exterior

| Exterior     | Mixed, Other, Stone |
|--------------|---------------------|
| Construction | Mixed, Other, Stone |