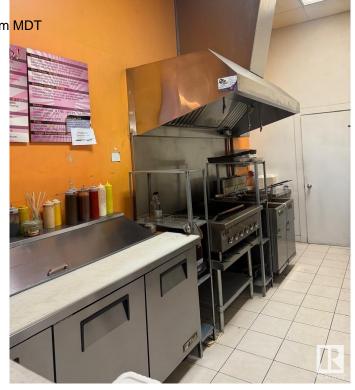

### \$150,000

0 Bedroom, 0.00 Bathroom, Business on 0.00 Acres

Parsons Industrial, Edmonton, AB

INCREDIBLE OPPORTUNITY IN BUSY MILLWOODS! This fully fixtured quick service restaurant has fully equipped kitchen with 7' hood fan, fridge/freezers, prep table, and 11 customer tables. Excellent lease!! Lots of free parking and easy access from 23rd Ave. Very attractive lease! Don't miss this amazing opportunity.