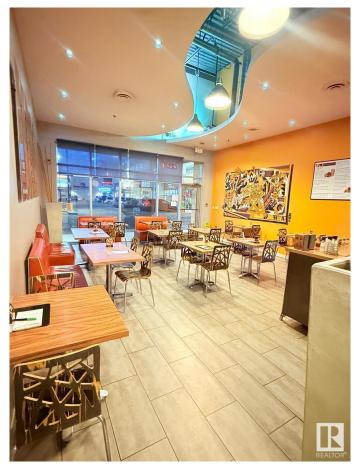

### \$150,000

0 Bedroom, 0.00 Bathroom, Business on 0.00 Acres

Parsons Industrial, Edmonton, AB

INCREDIBLE OPPORTUNITY IN BUSY MILLWOODS! This fully fixtured quick service restaurant has fully equipped kitchen with 7' hood fan, fridge/freezers, prep table, and 11 customer tables. Excellent lease!! Lots of free parking and easy access from 23rd Ave. Very attractive lease! Don't miss this amazing opportunity.