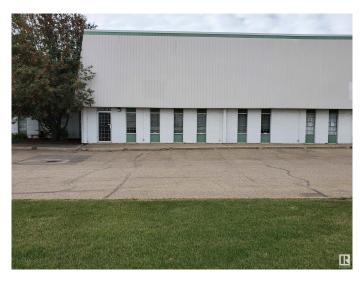

### \$0

0 Bedroom, 0.00 Bathroom, Industrial on 0.00 Acres

Bonaventure Industrial, Edmonton, AB

Excellent lease opportunity. Combined office / warehouse space of 6606 sq ft . Front open space, approximately 1390sq ft, on main floor consists of reception area, office area, large boardroom with kitchen, 2 main floor washrooms. Mezzanine area, 1390 +/- sq ft, above office area, closed in, offers flexible use space & with separate washroom. Large warehouse, 24 ft ceiling, rear load leveling dock loading with 12x 12 overhead door, second dock loading with 8x 10 ft overhead door. Rear man door entrance Overhead heaters in warehouse area, force air furnace, A/C for offices. Great access to 149 street, St Albert Trail and Yellowhead Trail.

### **Community Information**

Address 12946 148 Street

Area Edmonton

Subdivision Bonaventure Industrial

City Edmonton
County ALBERTA

Province AB

Postal Code T5L 2H8