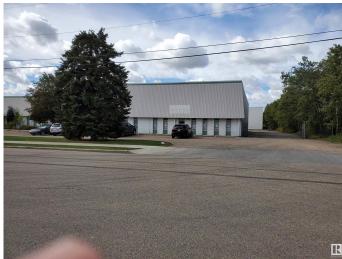

### \$0

0 Bedroom, 0.00 Bathroom, Industrial on 0.00 Acres

Bonaventure Industrial, Edmonton, AB

Excellent lease opportunity. Combined office / warehouse space of 6606 sq ft . Front open space, approximately 1390sq ft, on main floor consists of reception area, office area, large boardroom with kitchen, 2 main floor washrooms. Mezzanine area, 1390 +/- sq ft, above office area, closed in, offers flexible use space & with separate washroom. Large warehouse, 24 ft ceiling, rear load leveling dock loading with 12x 12 overhead door, second dock loading with 8x 10 ft overhead door. Rear man door entrance Overhead heaters in warehouse area, force air furnace, A/C for offices. Great access to 149 street, St Albert Trail and Yellowhead Trail.