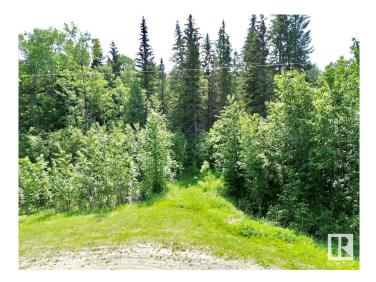

#### \$99,900

0 Bedroom, 0.00 Bathroom, Rural on 3.19 Acres

Skeleton Lake, Rural Athabasca County, AB

3.19 ACRES IN SHADOW LANE ESTATES AT SKELETON LAKE!! This property is the perfect opportunity to get out of the city and have your own acreage at the lake! Whether you're looking to build the dream home or a spot to park the RV, this lot has loads of potential! Beautiful mature trees give the perfect opportunity for privacy and only a 2 min drive to the boat launch gives the proximity to the lake you're looking for! SKELETON LAKE is perfect for outdoor enthusiasts! Whether you like boating, swimming, fishing, quadding, skidooing, or hunting this is the perfect location! Located approximately half way between Edmonton and Fort McMurray Skeleton Lake is the escape from the city you've been looking for! Don't miss out!

# Exterior

Exterior Features Backs Onto Park/Trees, Boating, No Back Lane, Private Setting, Schools, Shopping Nearby, Treed Lot