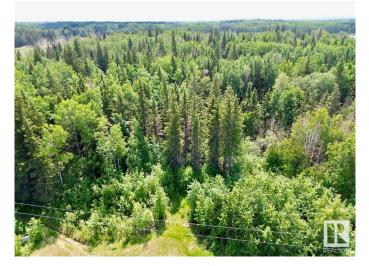

#### \$99,900

0 Bedroom, 0.00 Bathroom, Rural on 3.19 Acres

Skeleton Lake, Rural Athabasca County, AB

3.19 ACRES IN SHADOW LANE ESTATES AT SKELETON LAKE!! This property is the perfect opportunity to get out of the city and have your own acreage at the lake! Whether you're looking to build the dream home or a spot to park the RV, this lot has loads of potential! Beautiful mature trees give the perfect opportunity for privacy and only a 2 min drive to the boat launch gives the proximity to the lake you're looking for! SKELETON LAKE is perfect for outdoor enthusiasts! Whether you like boating, swimming, fishing, quadding, skidooing, or hunting this is the perfect location! Located approximately half way between Edmonton and Fort McMurray Skeleton Lake is the escape from the city you've been looking for! Don't miss out!

# Exterior

Exterior Features Backs Onto Park/Trees, Boating, No Back Lane, Private Setting, Schools, Shopping Nearby, Treed Lot