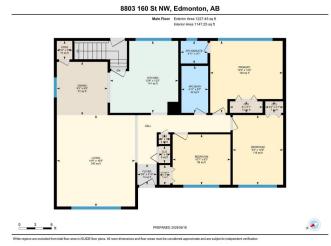

#### \$499,000

5 Bedroom, 2.50 Bathroom, 1,227 sqft Single Family on 0.00 Acres

Meadowlark Park (Edmonton), Edmonton, AB

Charming. Spacious. Move-In Ready â€" Discover Life in Meadowlark Park. Welcome to your next chapter in the heart of Meadowlark Park, where quiet streets and mature trees set the scene for this beautifully updated, air-conditioned bungalow offering nearly 2,300 sq. ft. of total living space. Step inside and feel instantly at home. The main floor features a bright, open layout with brand new flooring in the living room, a cozy space that flows naturally into the adjoining dining area. The renovated kitchen offers modern cabinetry, updated appliances( Refrigerator/2023)Enjoy three spacious bedrooms on the main level, including a primary suite with private 2-piece ensuite, and a 4-piece main bathroom, ideal for growing families or downsizers alike. The fully finished basement adds tremendous flexibility with a massive rec room, two additional bedrooms, a 3-piece bathroom with stand-up shower, and a large laundry/storage room. Outside, the fully fenced backyard features lovely garden beds.

#### **Essential Information**

| MLS® #   | E4443063  |
|----------|-----------|
| Price    | \$499,000 |
| Bedrooms | 5         |

| Bathrooms      | 2.50                   |
|----------------|------------------------|
| Full Baths     | 2                      |
| Half Baths     | 1                      |
| Square Footage | 1,227                  |
| Acres          | 0.00                   |
| Year Built     | 1960                   |
| Туре           | Single Family          |
| Sub-Type       | Detached Single Family |
| Style          | Bungalow               |
| Status         | Active                 |

# **Community Information**

| Address     | 8803 160 Street            |
|-------------|----------------------------|
| Area        | Edmonton                   |
| Subdivision | Meadowlark Park (Edmonton) |
| City        | Edmonton                   |
| County      | ALBERTA                    |
| Province    | AB                         |
| Postal Code | T5R 2H6                    |