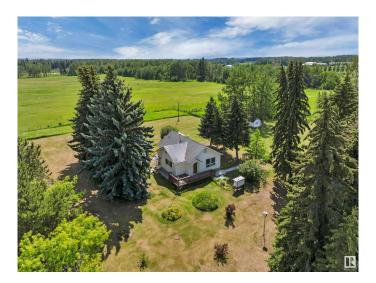

# \$429,000 - 2137 Twp Road 490, Rural Leduc County

MLS® #E4443141

### \$429,000

2 Bedroom, 1.00 Bathroom, 933 sqft Rural on 3.26 Acres

None, Rural Leduc County, AB

3.26 Acres. Not in Subdivision. On Pavement-Glen Park Road. The Property Has Been Landscaped by Nature with a Perimeter of Mature Trees & Offers Much Seclusion Without Isolation. Only Minutes to Thorsby & Warburg. Quick Commute to HWY #39 & QE2. FEATURES: 2 Bedrooms-There May be Potential to Build an Addition, 1-4 Piece Bath. Partial Basement-Does Not Lend itself to Development. Property is Fenced Complete with Front Gate. Detached Garage/ Work Shop Area. Numerous Out Buildings/ Sheds & Tarp Shed in Need of Restoration â€" Full of Character & Potential. Additional Features: Drilled Well. Septic Tank & Straight Discharge System. Property is Serviced with Propane. Possibility to Covert to Natural Gas May Exist. Vinyl Siding. Metal Roof. Upgraded Furnace Components & Hot Water Tank. The Property Exudes Character & Charm. Ample Space for Gardens, Workshops, or a New Custom Build. Excellent Potential â€" Bring Your Vision!