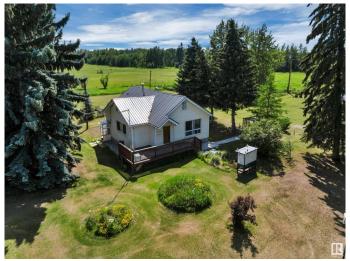

# \$429,000 - 2137 Twp Road 490, Rural Leduc County

MLS® #E4443141

### \$429,000

2 Bedroom, 1.00 Bathroom, 933 sqft Rural on 3.26 Acres

None, Rural Leduc County, AB

3.26 Acres. Not in Subdivision. On Pavement-Glen Park Road. The Property Has Been Landscaped by Nature with a Perimeter of Mature Trees & Offers Much Seclusion Without Isolation. Only Minutes to Thorsby & Warburg. Quick Commute to HWY #39 & QE2. FEATURES: 2 Bedrooms-There May be Potential to Build an Addition, 1-4 Piece Bath. Partial Basement-Does Not Lend itself to Development. Property is Fenced Complete with Front Gate. Detached Garage/ Work Shop Area. Numerous Out Buildings/ Sheds & Tarp Shed in Need of Restoration â€" Full of Character & Potential. Additional Features: Drilled Well. Septic Tank & Straight Discharge System. Property is Serviced with Propane. Possibility to Covert to Natural Gas May Exist. Vinyl Siding. Metal Roof. Upgraded Furnace Components & Hot Water Tank. The Property Exudes Character & Charm. Ample Space for Gardens, Workshops, or a New Custom Build. Excellent Potential â€" Bring Your Vision!