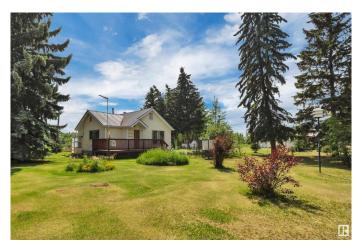

# \$429,000 - 2137 Twp Road 490, Rural Leduc County

MLS® #E4443141

### \$429,000

2 Bedroom, 1.00 Bathroom, 933 sqft Rural on 3.26 Acres

None, Rural Leduc County, AB

3.26 Acres. Not in Subdivision. On Pavement-Glen Park Road. The Property Has Been Landscaped by Nature with a Perimeter of Mature Trees & Offers Much Seclusion Without Isolation. Only Minutes to Thorsby & Warburg. Quick Commute to HWY #39 & QE2. FEATURES: 2 Bedrooms-There May be Potential to Build an Addition, 1-4 Piece Bath. Partial Basement-Does Not Lend itself to Development. Property is Fenced Complete with Front Gate. Detached Garage/ Work Shop Area. Numerous Out Buildings/ Sheds & Tarp Shed in Need of Restoration â€" Full of Character & Potential. Additional Features: Drilled Well. Septic Tank & Straight Discharge System. Property is Serviced with Propane. Possibility to Covert to Natural Gas May Exist. Vinyl Siding. Metal Roof. Upgraded Furnace Components & Hot Water Tank. The Property Exudes Character & Charm. Ample Space for Gardens, Workshops, or a New Custom Build. Excellent Potential â€" Bring Your Vision!