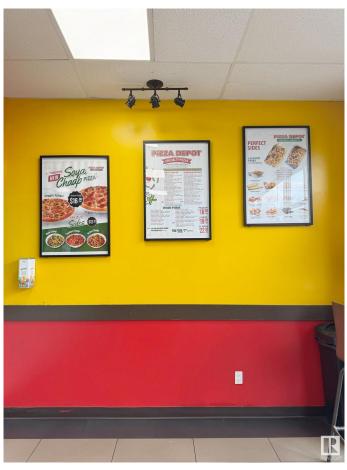

## \$330,000

0 Bedroom, 0.00 Bathroom, Business on 0.00 Acres

Silver Berry, Edmonton, AB

Pizza Depot Franchise for Sale in Tamarack (South Edmonton)! Well-established national franchise located in a high-traffic retail plaza near Meadows Transit Centre. Surrounded by residential neighborhoods and major retail, this location benefits from excellent visibility and steady walk-in traffic. Modern, clean interior with strong brand presence. Consistent sales and loyal customer base make this a great opportunity for owner-operators or investors. Full franchise training and support provided. Financials available to qualified buyers. Turnkey operation with growth potential in a rapidly developing area. Please do not approach staff directly.