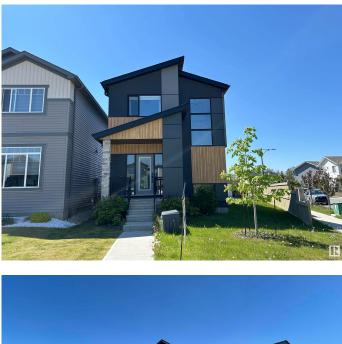

# \$4,200 - 451 37 Avenue, Edmonton

MLS® #E4443265

## \$4,200

3 Bedroom, 2.50 Bathroom, 1,636 sqft Rental on 0.00 Acres

Maple Crest, Edmonton, AB

This home has everything for your growing family. Spacious and open concept floor plan.Main floor features a back living room with large windows and a cozy electric fireplace, dining room and kitchen with stone countertops, centre island, pantry and stainless steal appliances.Upstairs features 3 bedrooms including the primary with an ensuite bathroom and walk in closet.Convenient second floor laundry two other good size bedrooms and full bath.Side entrance to a potential basement suite.Situated in a quiet street, with plenty of room in backyard and double garage.Close to all amenities including schools, shopping, movie theatres, rec centre, restaurants, and major transportation routes like theEdmonton Ring road Anthony Henday Drive and the Whitemud.