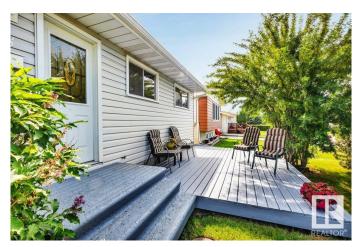

superb curb appeal, 68 Belleville Avenue could be your next home and provides an exceptional location for under 400k. This single-family bungalow will check a lot of boxes for a single person, young couple or someone looking to downsize. The main floor boats just over 1000sqft, 2 bedrooms + an office space. A spacious living room, dining room and eat in kitchen as well. The basement is roomy with a big recreation room, full bath next to the excellent sized 3rd bedroom in the home and storage room. The south facing back yard is a gem and comes fully fenced for your dog and boast an oversized 2 car insulated garage.

Built in 1972

#### **Essential Information**

MLS® # E4443428 Price \$397,900

Bedrooms 3

Bathrooms 2.00

Full Baths 2

Square Footage 1,020

Acres 0.00

Year Built 1972







Type Single Family

Sub-Type Detached Single Family

Style Bungalow

Status Active

# **Community Information**

Address 68 Belleville Avenue

Area Spruce Grove

Subdivision Brookwood

City Spruce Grove

County ALBERTA

Province AB

Postal Code T7X 1H8

# **Amenities**

Amenities Patio

Parking Double Garage Detached

#### Interior

Appliances Dishwasher-Built-In, Dryer, Garage Opener, Refrigerator, Storage Shed,

Stove-Electric, Washer, Window Coverings

Heating Forced Air-1, Natural Gas

Stories 2

Has Basement Yes

Basement Full, Finished

## **Exterior**

Exterior Wood, Stucco, Vinyl

Exterior Features Back Lane, Fenced, Landscaped, Schools, Shopping Nearby

Roof Asphalt Shingles

Construction Wood, Stucco, Vinyl

Foundation Concrete Perimeter

# Additional Information

Date Listed J