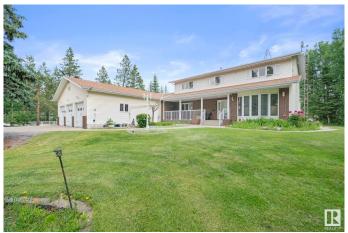

# \$1,225,000

5 Bedroom, 3.50 Bathroom, 3,012 sqft Rural on 2.99 Acres

Belvedere Heights West, Rural Strathcona County, AB

Custom-built home on a beautifully maintained acreage just 10 minutes from Edmonton and Sherwood Park. Featuring 5 bedrooms up, 2 with ensuites, a main floor den, laundry, and a chef's kitchen with quartz counters, full-depth drawers, in-floor heating, and upgraded SS appliances. Extended dining area and finished basement offer ample space for family living and entertaining. Heated triple garage with a tandem bay and 2.5-bay workshop. Outbuildings include hay shed, tack house, covered stalls, and storage. Two septic tanks, 9000-gal 2 cisterns with rainwater collection potential, reinforced concrete drive, and outdoor lighting throughout. Enjoy the peaceful front porch or the back deck with views of wildlife and your private land.

## **Essential Information**

MLS® # E4443959 Price \$1,225,000

Bedrooms 5
Bathrooms 3.50
Full Baths 2
Half Baths 3

Square Footage 3,012
Acres 2.99
Year Built 1985

Type Rural

Sub-Type Detached Single Family

#### **Exterior**

Exterior Wood

Exterior Features Backs Onto Park/Trees, Golf Nearby, Treed Lot

Construction Wood

Foundation Concrete Perimeter