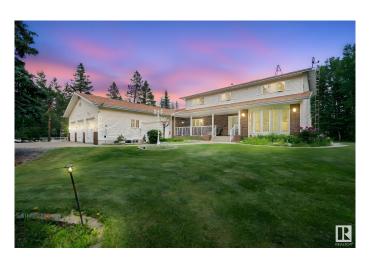

# \$1,225,000

5 Bedroom, 3.50 Bathroom, 3,012 sqft Rural on 2.99 Acres

Belvedere Heights West, Rural Strathcona County, AB

Custom-built home on a beautifully maintained acreage just 10 minutes from Edmonton and Sherwood Park. Featuring 5 bedrooms up, 2 with ensuites, a main floor den, laundry, and a chef's kitchen with quartz counters, full-depth drawers, in-floor heating, and upgraded SS appliances. Extended dining area and finished basement offer ample space for family living and entertaining. Heated triple garage with a tandem bay and 2.5-bay workshop. Outbuildings include hay shed, tack house, covered stalls, and storage. Two septic tanks, 9000-gal 2 cisterns with rainwater collection potential, reinforced concrete drive, and outdoor lighting throughout. Enjoy the peaceful front porch or the back deck with views of wildlife and your private land.

## **Essential Information**

MLS® # E4443959 Price \$1,225,000

Bedrooms 5
Bathrooms 3.50
Full Baths 2
Half Baths 3

Square Footage 3,012
Acres 2.99
Year Built 1985

Type Rural

Sub-Type Detached Single Family

#### **Exterior**

Exterior Wood

Exterior Features Backs Onto Park/Trees, Golf Nearby, Treed Lot

Construction Wood

Foundation Concrete Perimeter