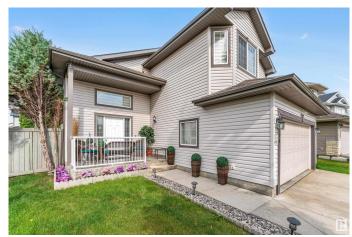

#### \$549,000

5 Bedroom, 3.00 Bathroom, 1,395 sqft Single Family on 0.00 Acres

Elsinore, Edmonton, AB

Great Location. This Montorio Built almost 1380 sq ft bi-level has 5 bedrooms. Located in Castle Brook. Great condition and layout. Impressive vaulted split entry foyer, with large stairway, oak cabinetry with eating bar and family size eating area. Great room w/corner fireplace and door to 2 tier deck. Master bedroom has a bay window & 4 pce ensuite (jetted tub) and his and hers closet. The fully finished basement is ideal for a larger family with an additional living room, bathroom and 2 bedrooms. The house has central a/c and brand new Furnace. Huge fenced back yard. This house has a beautiful SUNROOM..DOUBLE attached garage is HEATED...Back vard has a New STORAGE SHED on a CEMENT PAD.

# **Amenities**

Amenities Deck, Detectors Smoke, Front Porch

Parking Double Garage Attached