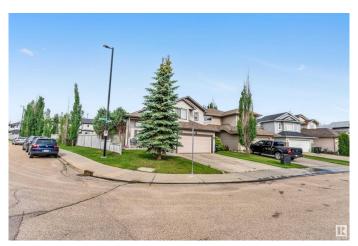

# **Community Information**

Address 18204 107 Street

Area Edmonton
Subdivision Elsinore
City Edmonton
County ALBERTA

Province AB

Postal Code T5X 6G4

#### **Exterior**

Exterior Wood, Vinyl

Exterior Features Corner Lot, Fenced, Public Transportation, Schools, Shopping Nearby

Roof Asphalt Shingles

Construction Wood, Vinyl

Foundation Concrete Perimeter