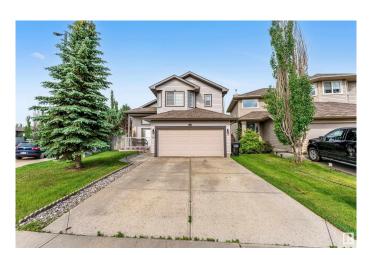

#### \$549,000

5 Bedroom, 3.00 Bathroom, 1,395 sqft Single Family on 0.00 Acres

Elsinore, Edmonton, AB

Great Location. This Montorio Built almost 1380 sq ft bi-level has 5 bedrooms. Located in Castle Brook. Great condition and layout. Impressive vaulted split entry foyer, with large stairway, oak cabinetry with eating bar and family size eating area. Great room w/corner fireplace and door to 2 tier deck. Master bedroom has a bay window & 4 pce ensuite (jetted tub) and his and hers closet. The fully finished basement is ideal for a larger family with an additional living room, bathroom and 2 bedrooms. The house has central a/c and brand new Furnace. Huge fenced back yard. This house has a beautiful SUNROOM..DOUBLE attached garage is HEATED...Back vard has a New STORAGE SHED on a CEMENT PAD.

# **Amenities**

Amenities Deck, Detectors Smoke, Front Porch

Parking Double Garage Attached

#### **Exterior**

Exterior Wood, Vinyl

Exterior Features Corner Lot, Fenced, Public Transportation, Schools, Shopping Nearby

Roof Asphalt Shingles

Construction Wood, Vinyl

Foundation Concrete Perimeter