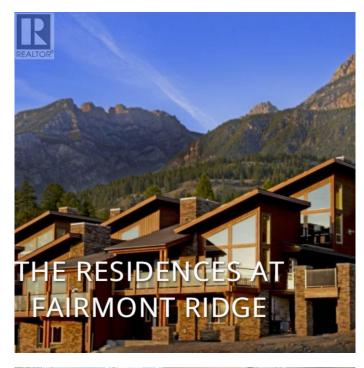

## \$58,500

3 Bedroom, 4.00 Bathroom, 2,556 sqft Single Family on 1.00 Acres

Residences at Fairmont Ridge, Fairmont Hot Springs, British Columbia

This 1/4 share of a fully furnished 3-bedroom, 3-bathroom chalet in the heart of British Columbia's stunning Columbia Valley offers the perfect blend of rustic charm and modern comfort. Located in a quiet, private enclave near Fairmont Hot Springs, this professionally managed property features two spacious primary suites with spa-inspired ensuites, cozy fireplaces, and four private decks with breathtaking mountain views. With D Rotation giving you approximately 13 weeks of use per year, you'II enjoy every seasonâ€"skiing in the winter, golfing in the summer, soaking in hot springs, hiking, relaxingâ€"without paying premium rental rates. This is true turnkey ownership with lock-and-leave ease, and the strata fee listed applies only to this quarter share. Instead of renting year after year, own the experience, create lasting memories, and enjoy luxury mountain living at a price that makes sense. (id:36535)

## **Community Information**

Address 5150 Fairway Drive Unit# 29 - D
Subdivision Residences at Fairmont Ridge

City Fairmont Hot Springs

State British Columbia

Zip Code V0B1L1