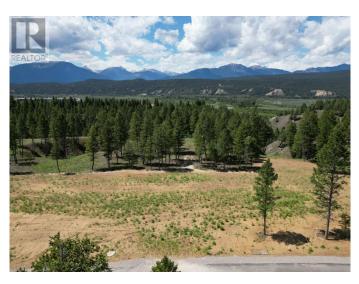

### \$344,885

0 Bedroom, 0.00 Bathroom, Vacant Land on 0.88 Acres

Radium Hot Springs, Radium Hot Springs, British Columbia

Welcome to Elk Park Ranch. The homesteads are estate lots offering no building commitment, making them an amazing investment opportunity. Fully inspired by the rugged beauty and wide-open skies of the Columbia Valley. Lot 12 is 0.88 acre and is one of the most private lots as it sits out on its own peninsula offering breathtaking views of the mountains and river valley. Located at the community's southern most point, the homesteads are bordered by trails that connect Elk Park Ranch to the surrounding wilderness and the village of Radium's town centre. (id:36535)

#### Amenities

| Utilities | Cable, Electricity, Telephone, Sewer, Water |
|-----------|---------------------------------------------|
| View      | Mountain view, View (panoramic)             |