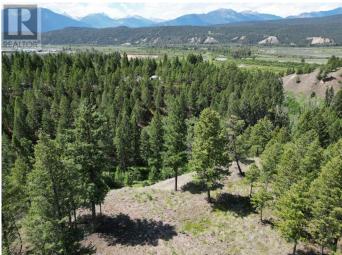

### \$344,885

0 Bedroom, 0.00 Bathroom, Vacant Land on 0.88 Acres

Radium Hot Springs, Radium Hot Springs, British Columbia

Welcome to Elk Park Ranch. The homesteads are estate lots offering no building commitment, making them an amazing investment opportunity. Fully inspired by the rugged beauty and wide-open skies of the Columbia Valley. Lot 12 is 0.88 acre and is one of the most private lots as it sits out on its own peninsula offering breathtaking views of the mountains and river valley. Located at the community's southern most point, the homesteads are bordered by trails that connect Elk Park Ranch to the surrounding wilderness and the village of Radium's town centre. (id:36535)

#### Amenities

| Utilities | Cable, Electricity, Telephone, Sewer, Water |
|-----------|---------------------------------------------|
| View      | Mountain view, View (panoramic)             |