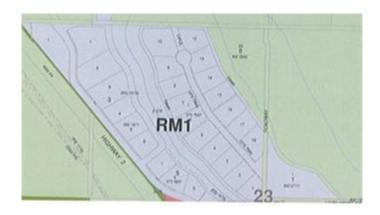

# \$219,000

0 Bedroom, 0.00 Bathroom, Land on 2.92 Acres

NONE, Rural Northern Sunrise County, Alberta

High exposure industrial lots conveniently located just off Highway 2. Excellent highway access. Lots ranging from 2.43 to 3.14 acres. Seller is involved with the construction of steel buildings and structures and is willing to build to suit.

# **Additional Information**

| Date Listed    | August 13th, 2020 |
|----------------|-------------------|
| Days on Market | 1749              |
| Zoning         | RM                |