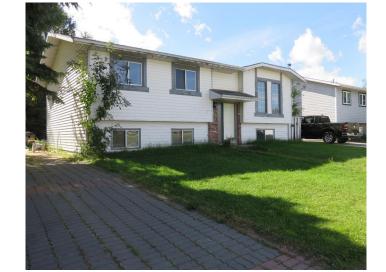

## \$249,900

3 Bedroom, 1.00 Bathroom, 1,190 sqft Residential on 0.15 Acres

NONE, Slave Lake, Alberta

WINNING COMBINATION! Affordable home with 3 bedrooms up with 3 bedrooms downstairs plus family room. Check it out

Built in 1988

#### **Exterior**

Exterior Features Private Yard

Lot Description Back Yard, Lawn, Many Trees, Rectangular Lot, Treed

Roof Asphalt Shingle

Construction Wood Frame

Foundation Concrete