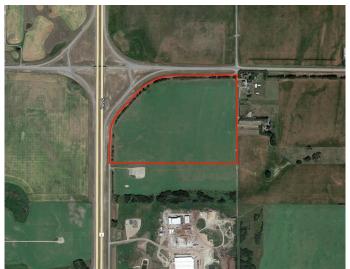

## \$3,500,000

0 Bedroom, 0.00 Bathroom, Land on 87.53 Acres

NONE, Rural Rocky View County, Alberta

A great parcel of land situated on the SE corner of highways # 2 & # 72 approximately 6 miles north of Airdrie . Zoned as agricultural land at this time , there is potential for possible zoning changes down the road. This property is lined with mature trees on two sides and has road access on three sides . Two of these roads are paved . This land has a very gentle slope facing the highway giving it great exposure for motorists and also revealing a decent view of the mountains from all points of the land . The ideas are endless for this land . There is also a 42 acre parcel immediately to the south also for sale. MLS # A1235902

# **Community Information**

Address # 2 & # 72 Highways

Subdivision NONE

City Rural Rocky View County

County Rocky View County

Province Alberta
Postal Code T0M 0S0