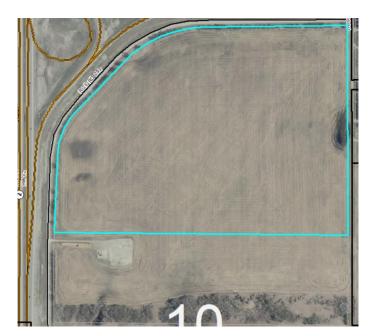

## \$3,500,000

0 Bedroom, 0.00 Bathroom, Land on 87.53 Acres

NONE, Rural Rocky View County, Alberta

A great parcel of land situated on the SE corner of highways # 2 & # 72 approximately 6 miles north of Airdrie . Zoned as agricultural land at this time , there is potential for possible zoning changes down the road. This property is lined with mature trees on two sides and has road access on three sides . Two of these roads are paved . This land has a very gentle slope facing the highway giving it great exposure for motorists and also revealing a decent view of the mountains from all points of the land . The ideas are endless for this land . There is also a 42 acre parcel immediately to the south also for sale. MLS # A1235902

# **Community Information**

Address # 2 & # 72 Highways

Subdivision NONE

City Rural Rocky View County

County Rocky View County

Province Alberta
Postal Code T0M 0S0