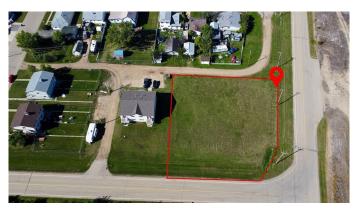

### \$30,000

0 Bedroom, 0.00 Bathroom, Land on 0.38 Acres

NONE, Falher, Alberta

This 1526 sqm lot is zoned for Residential use. Endless possibilities with this empty lot!

### **Essential Information**

MLS® # A1073005 Price \$30,000

Bathrooms 0.00
Acres 0.38
Type Land

Sub-Type Residential Land

Status Active

#### **Community Information**

Address 5 4th Street Se

Subdivision NONE City Falher

County Smoky River No. 130, M.D. o

Province Alberta
Postal Code T0H 1M0