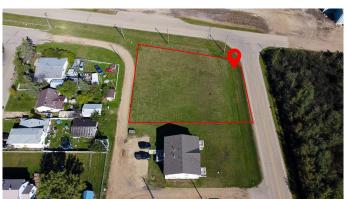

### \$30,000

0 Bedroom, 0.00 Bathroom, Land on 0.38 Acres

NONE, Falher, Alberta

This 1526 sqm lot is zoned for Residential use. Endless possibilities with this empty lot!

### **Essential Information**

MLS® # A1073005 Price \$30,000

Bathrooms 0.00
Acres 0.38
Type Land

Sub-Type Residential Land

Status Active

#### **Community Information**

Address 5 4th Street Se

Subdivision NONE City Falher

County Smoky River No. 130, M.D. o

Province Alberta
Postal Code T0H 1M0