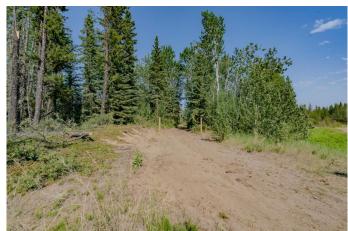

### \$224,900

0 Bedroom, 0.00 Bathroom, Land on 2.82 Acres

Dunes West, Rural Grande Prairie No. 1, County of, Alberta

2.82 acre private treed lot â€" Prime location Just 10 minutes from Grande Prairie! Build your dream home on this peaceful and private pie-shaped lot, perfectly situated just 1 minute off pavement and only 10 minutes from Grande Prairie City limits. Offering both seclusion and convenience, this rare parcel is one of the last private lots remaining in the area and its ready for your vision to come to life. Property highlights include: building site cleared with walk-out potential, designated area ready for a shop, complete with a turnaround driveway, secondary access potential from the South/East side & West access road prepped with 2" of fill for stability. This lot is zoned CR-5 which allows for flexible building options including home-based businesses. This is one of the highest elevation lots in the area, offering great drainage and even better views. Bordered by a closed County road to the North, a bird sanctuary to the South, and a private acreage across the way, you'II enjoy complete privacy and nature in every direction. Ready for Development: Aquatera initial tie-in fee is already paid and there is no GST on purchase price! Power and natural gas available right to the property line. This is an excellent opportunity for a custom home build with walk-out basement design surrounded by the beauty of the Wapiti. Close to Nordic ski trails,

#### **Exterior**

Lot Description Cleared, Corner Lot, Corners Marked, Environmental Reserve, Irregular

Lot, Many Trees, No Neighbours Behind, Private, See Remarks, Treed