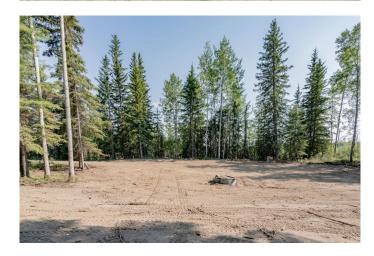

### \$224,900

0 Bedroom, 0.00 Bathroom, Land on 2.82 Acres

Dunes West, Rural Grande Prairie No. 1, County of, Alberta

2.82 acre private treed lot â€" Prime location Just 10 minutes from Grande Prairie! Build your dream home on this peaceful and private pie-shaped lot, perfectly situated just 1 minute off pavement and only 10 minutes from Grande Prairie City limits. Offering both seclusion and convenience, this rare parcel is one of the last private lots remaining in the area and its ready for your vision to come to life. Property highlights include: building site cleared with walk-out potential, designated area ready for a shop, complete with a turnaround driveway, secondary access potential from the South/East side & West access road prepped with 2" of fill for stability. This lot is zoned CR-5 which allows for flexible building options including home-based businesses. This is one of the highest elevation lots in the area, offering great drainage and even better views. Bordered by a closed County road to the North, a bird sanctuary to the South, and a private acreage across the way, you'II enjoy complete privacy and nature in every direction. Ready for Development: Aquatera initial tie-in fee is already paid and there is no GST on purchase price! Power and natural gas available right to the property line. This is an excellent opportunity for a custom home build with walk-out basement design surrounded by the beauty of the Wapiti. Close to Nordic ski trails,

#### **Exterior**

Lot Description Cleared, Corner Lot, Corners Marked, Environmental Reserve, Irregular

Lot, Many Trees, No Neighbours Behind, Private, See Remarks, Treed