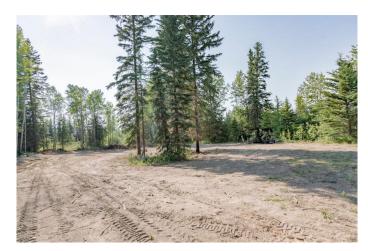

### \$224,900

0 Bedroom, 0.00 Bathroom, Land on 2.82 Acres

Dunes West, Rural Grande Prairie No. 1, County of, Alberta

2.82 acre private treed lot â€" Prime location Just 10 minutes from Grande Prairie! Build your dream home on this peaceful and private pie-shaped lot, perfectly situated just 1 minute off pavement and only 10 minutes from Grande Prairie City limits. Offering both seclusion and convenience, this rare parcel is one of the last private lots remaining in the area and its ready for your vision to come to life. Property highlights include: building site cleared with walk-out potential, designated area ready for a shop, complete with a turnaround driveway, secondary access potential from the South/East side & West access road prepped with 2" of fill for stability. This lot is zoned CR-5 which allows for flexible building options including home-based businesses. This is one of the highest elevation lots in the area, offering great drainage and even better views. Bordered by a closed County road to the North, a bird sanctuary to the South, and a private acreage across the way, you'II enjoy complete privacy and nature in every direction. Ready for Development: Aquatera initial tie-in fee is already paid and there is no GST on purchase price! Power and natural gas available right to the property line. This is an excellent opportunity for a custom home build with walk-out basement design surrounded by the beauty of the Wapiti. Close to Nordic ski trails,

#### **Exterior**

Lot Description Cleared, Corner Lot, Corners Marked, Environmental Reserve, Irregular

Lot, Many Trees, No Neighbours Behind, Private, See Remarks, Treed