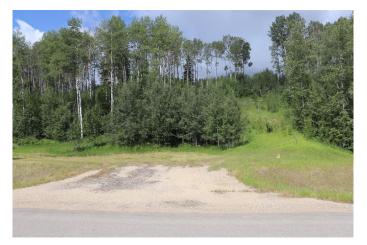

## \$109,000

0 Bedroom, 0.00 Bathroom, Land on 4.10 Acres

NONE, Rural Yellowhead County, Alberta

Private subdivision with paved roads. Gated Community. The lot includes underground services to the property line. This consists of power, gas, telephone and high speed internet. Property owners are responsible for there own well and septic system.