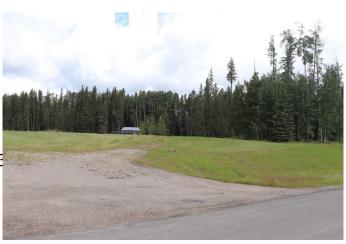

#### \$149,000

0 Bedroom, 0.00 Bathroom, Land on 3.46 Acres

NONE, Rural Yellowhead County, Alberta

Gated Community in a private subdivision located about 2 miles from Edson.
Underground services are to the property line and consists of power, gas, telephone and high speed internet. Property owners are responsible for the well and septic system. Subdivision is paved.