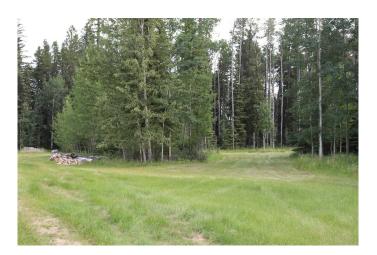

#### \$149,000

0 Bedroom, 0.00 Bathroom, Land on 3.46 Acres

NONE, Rural Yellowhead County, Alberta

Gated Community in a private subdivision located about 2 miles from Edson.
Underground services are to the property line and consists of power, gas, telephone and high speed internet. Property owners are responsible for the well and septic system. Subdivision is paved.