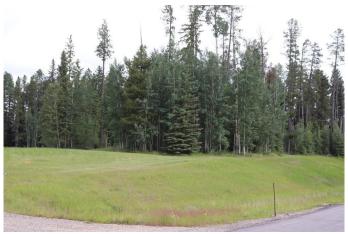

#### \$149,000

0 Bedroom, 0.00 Bathroom, Land on 3.46 Acres

NONE, Rural Yellowhead County, Alberta

Gated Community in a private subdivision located about 2 miles from Edson.
Underground services are to the property line and consists of power, gas, telephone and high speed internet. Property owners are responsible for the well and septic system. Subdivision is paved.