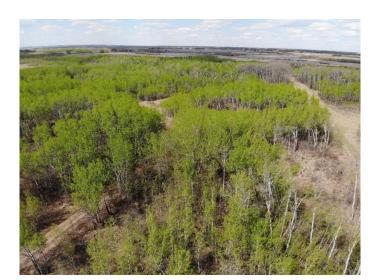

### \$103,600

0 Bedroom, 0.00 Bathroom, Land on 5.19 Acres

NONE, Rural Wainwright No. 61, M.D. of, Alberta

Well treed vacant 5.19 acre lot in new development of Austin Acres. West of Wainwright to RR 73 and south 1 mile on east side of road. Price subject to GST. LOT #3