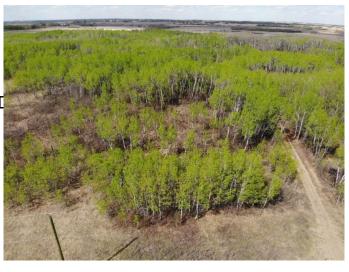

### \$103,600

0 Bedroom, 0.00 Bathroom, Land on 5.19 Acres

NONE, Rural Wainwright No. 61, M.D. of, Alberta

Well treed vacant 5.19 acre lot in new development of Austin Acres. West of Wainwright to RR 73 and south 1 mile on east side of road. Price subject to GST. LOT #3