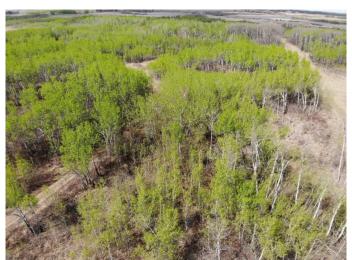

### \$103,600

0 Bedroom, 0.00 Bathroom, Land on 5.19 Acres

NONE, Rural Wainwright No. 61, M.D. of, Alberta

Well treed vacant 5.19 acre lot in new development of Austin Acres. West of Wainwright to RR 73 and south 1 mile on east side of road. Price subject to GST. LOT #3