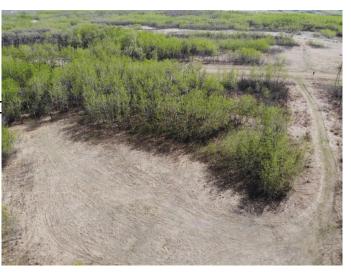

#### \$103,800

0 Bedroom, 0.00 Bathroom, Land on 5.19 Acres

NONE, Rural Wainwright No. 61, M.D. of, Alberta

Well treed vacant 5.19 acre lot in new development of Austin Acres. West of Wainwright to RR 73 and south 1 mile on east side of road. Price is subject to GST. LOT #4