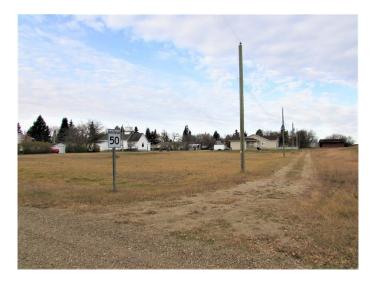

### \$27,500

0 Bedroom, 0.00 Bathroom, Land on 0.14 Acres

NONE, Kingman, Alberta

Beautiful newly developed lot on the edge of town. This good sized lot is located in the peaceful hamlet of Kingman â€" home of the K-12 Cornerstone Christian Academy - only 20 minutes to Camrose and in easy commuting distance to Nisku, and South/East Edmonton. This affordable property might be the opportunity you've been waiting for.