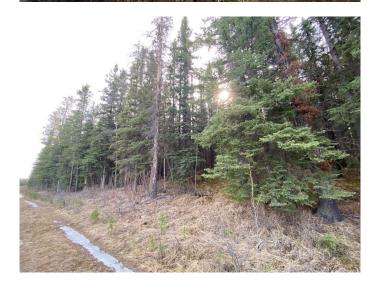

### \$149,900

0 Bedroom, 0.00 Bathroom, Land on 29.36 Acres

NONE, Rural Yellowhead County, Alberta

Recreational property for sale in Yellowhead County. The property runs along the south side of a CN rail line. As an added bonus, the property has a creek running across it. There is no public road access to this property. The property is approximately 61 meters (200 feet) wide by 2km long