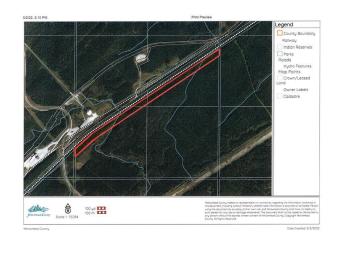

### \$149,900

0 Bedroom, 0.00 Bathroom, Land on 29.36 Acres

NONE, Rural Yellowhead County, Alberta

Recreational property for sale in Yellowhead County. The property runs along the south side of a CN rail line. As an added bonus, the property has a creek running across it. There is no public road access to this property. The property is approximately 61 meters (200 feet) wide by 2km long