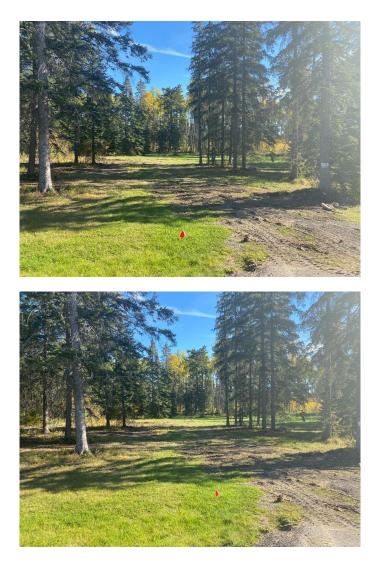

#### \$191,100

0 Bedroom, 0.00 Bathroom, Land on 1.23 Acres

NONE, Rural Clearwater County, Alberta

Discover the perfect blend of tranquility and convenience in our stunning subdivision of executive one acre parcels, Diamond Willow Estates, located just outside of the growing community of Rocky Mountain House. This exclusive development offers a unique opportunity to own a piece of paradise, ideal for those seeking space and serenity. Situated minutes away from Rocky, residents will appreciate the proximity to local amenities including shopping, dining, schools, and healthcare facilities with pavement to your driveway. The location combines rural charm with urban accessibility, making it an ideal choice for families and individuals alike. Lot 11, 201 High Timber Place is in Diamonds Willows cul-de-sac offering community living in a country setting and is thoughtfully designed to provide flexibility for various home designs and outdoor activities on 1.23 acres of open front and treed backyard. Each lot is equipped with gas, power, and water to the lot line, making it easy to connect utilities as you build your new home. For the communal septic system, a 2 stage Tank Effluent Pump system is required, please see attached documents. Residents can enjoy a beautifully landscaped communal recreation conservation area featuring a serene pond, perfect for relaxation or recreational activities. Come explore the peace, comfort, and convenience of West Country living. Diamond Willows Estates,

## Exterior

| Lot Descrip | otion | Cul-De-Sac, | Treed |
|-------------|-------|-------------|-------|
|             |       | ou bo ouo,  | 11000 |