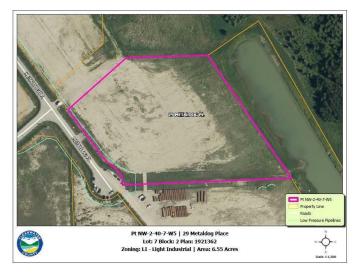

### \$360,250

0 Bedroom, 0.00 Bathroom, Land on 6.55 Acres

Metaldog Industrial Park, Rural Clearwater County, Alberta

29 METALDOG PLACE 6.55 ACRES -Metaldog Industrial Subdivision is located minutes northeast of Rocky Mountain House on Airport Road, situated on a ban-free road, and located within a mile of Alberta's High Load Corridor. Zoned LIGHT INDUSTRIAL DISTRICT "Ll― Metaldog Industrial Subdivision is 1 of the newest industrial subdivisions within Clearwater County (has been used for a pipe laydown yard for the past couple of years). All bare lots are serviced with 3 PHASE power and natural gas to property lines, and all roads within the subdivision are paved, (Note: private well & sewer systems will need to be installed at the purchaser's expense to suit individual requirements). Firepond is located within the subdivision. Prime location to establish, and grow your business. Immediate possession is available. The general purpose of this district is to accommodate and regulate small to medium-scale industrial operations, note a security suite as part of the main building is permitted as a discretionary use (this allows for an owner/operator or staff to live onsite for security purposes, and is at the discretion of the development officer). No development timeframes. Parcel sizes available range in size from 3.83 acres - 8.01 acres and are NEWLY priced. Make your mark in CENTRAL ALBERTA! (GST is applicable)

## **Community Information**

Address 29 Metaldog Place

Subdivision Metaldog Industrial Park

City Rural Clearwater County

County Clearwater County

Province Alberta
Postal Code T4T 2A2

#### **Additional Information**

Date Listed September 22nd, 2022

Days on Market 1007

Zoning LIGHT INDUSTRIAL