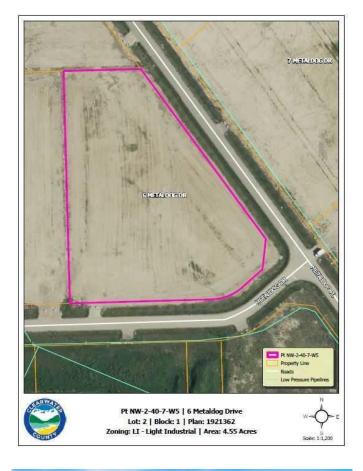

#### \$250,250

0 Bedroom, 0.00 Bathroom, Land on 4.55 Acres

Metaldog Industrial Park, Rural Clearwater County, Alberta

6 METALDOG DRIVE 4.55 ACRES - Metaldog Industrial Subdivision is located minutes northeast of Rocky Mountain House on Airport Road, situated on a ban-free road, and located within a mile of Alberta's High Load Corridor. Zoned LIGHT INDUSTRIAL DISTRICT "Ll― Metaldog Industrial Subdivision is 1 of the newest industrial subdivisions within Clearwater County (has been used for a pipe laydown yard for the past couple of years). All bare lots are serviced with 3 PHASE power and natural gas to property lines, and all roads within the subdivision are paved, (Note: private well & sewer systems will need to be installed at the purchaser's expense to suit individual requirements). Firepond is located within the subdivision. Prime location to establish, and grow your business. Immediate possession is available. The general purpose of this district is to accommodate and regulate small to medium-scale industrial operations, note a security suite as part of the main building is permitted as a discretionary use (this allows for an owner/operator or staff to live onsite for security purposes, and is at the discretion of the development officer). No development timeframes. Parcel sizes available range in size from 3.83 acres - 8.01 acres and are NEWLY priced Make your mark in CENTRAL ALBERTA! (GST is applicable)

### **Community Information**

| Address     | 6 Metaldog Drive         |
|-------------|--------------------------|
| Subdivision | Metaldog Industrial Park |
| City        | Rural Clearwater County  |
| County      | Clearwater County        |
| Province    | Alberta                  |
| Postal Code | T4T 2A2                  |
|             |                          |

# **Additional Information**

| Date Listed    | September 22nd, 2022 |
|----------------|----------------------|
| Days on Market | 1004                 |
| Zoning         | LIGHT INDUSTRIAL     |