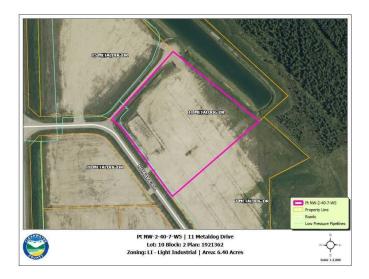

#### \$352,000

0 Bedroom, 0.00 Bathroom, Land on 6.40 Acres

Metaldog Industrial Park, Rural Clearwater County, Alberta

- 11 METALDOG DRIVE 6.4 ACRES -Metaldog Industrial Subdivision is located minutes northeast of Rocky Mountain House on Airport Road, situated on a ban-free road, and located within a mile of Alberta's High Load Corridor. Zoned LIGHT INDUSTRIAL DISTRICT "Ll― Metaldog Industrial Subdivision is 1 of the newest industrial subdivisions within Clearwater County (has been used for a pipe laydown yard for the past couple of years). All bare lots are serviced with power and natural gas to property lines, and all roads within the subdivision are paved, (Note: private well & sewer systems will need to be installed at the purchaser's expense to suit individual requirements). Firepond is located within the subdivision. Prime location to establish, and grow your business. Immediate possession is available. The general purpose of this district is to accommodate and regulate small to medium-scale industrial operations, note a security suite as part of the main building is permitted as a discretionary use (this allows for an owner/operator or staff to live onsite for security purposes, and is at the discretion of the development officer). No development timeframes. Parcel sizes available range in size from 3.83 acres - 8.01 acres and are NEWLY priced. Make your mark in CENTRAL ALBERTA! (GST is applicable)

### **Community Information**

| Address     | 11 Metaldog Drive        |
|-------------|--------------------------|
| Subdivision | Metaldog Industrial Park |
| City        | Rural Clearwater County  |
| County      | Clearwater County        |
| Province    | Alberta                  |
| Postal Code | T4T 2A2                  |
|             |                          |

# **Additional Information**

| Date Listed    | September 22nd, 2022 |
|----------------|----------------------|
| Days on Market | 1068                 |
| Zoning         | LIGHT INDUSTRIAL     |