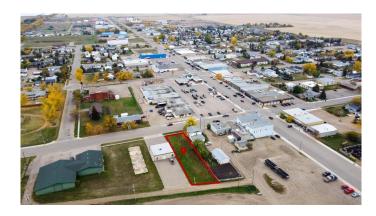

# \$25,000 - 4 Central Avenue Ne, Falher

MLS® #A2004134

# \$25,000

0 Bedroom, 0.00 Bathroom, Land on 0.24 Acres

NONE, Falher, Alberta

This 10,375 sqft lot is zoned for Commercial use. Endless possibilities with this empty lot!