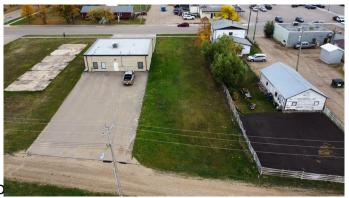

# \$25,000 - 4 Central Avenue Ne, Falher

MLS® #A2004134

# \$25,000

0 Bedroom, 0.00 Bathroom, Land on 0.24 Acres

NONE, Falher, Alberta

This 10,375 sqft lot is zoned for Commercial use. Endless possibilities with this empty lot!