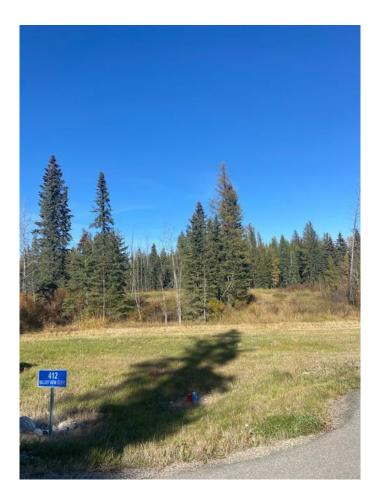

#### \$159,600

0 Bedroom, 0.00 Bathroom, Land on 1.12 Acres

N/A, Rural Clearwater County, Alberta

Discover the perfect blend of tranquility and convenience in our stunning subdivision of executive one acre parcels, Diamond Willow Estates, located just outside of the growing community of Rocky Mountain House. This exclusive development offers a unique opportunity to own a piece of paradise, ideal for those seeking space and serenity. Situated minutes away from Rocky, residents will appreciate the proximity to local amenities including shopping, dining, schools, and healthcare facilities with pavement to your driveway. The location combines rural charm with urban accessibility, making it an ideal choice for families and individuals alike. Lot 34, 412 Valley View Drive is thoughtfully designed to provide flexibility for various home designs and outdoor activities on 1.12 acres of open front and treed backyard. Each lot is equipped with gas, power, and water to the lot line, making it easy to connect utilities as you build your new home. For the communal septic system, a 2 stage Tank Effluent Pump system is required, please see attached documents. Residents can enjoy a beautifully landscaped communal recreation conservation area featuring a serene pond, perfect for relaxation or recreational activities. A homeowner's association is in place to maintain all common areas. Come explore the peace, comfort, and convenience of West Country living. Diamond Willows Estates,