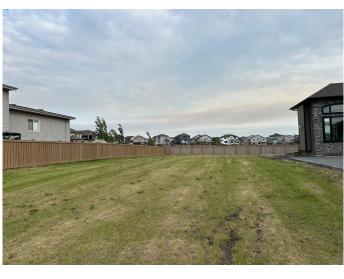

### \$299,500

0 Bedroom, 0.00 Bathroom, Land on 0.23 Acres

Whispering Ridge, Rural Grande Prairie No. 1, County of, Alberta

Build your dream home on this RR-1 lot in the desirable area of Whispering Ridge, backing onto a pond and trails. Close to school, parks, trails and many other amenities. AND county taxes, 49% less than city!! Call today before it's gone!