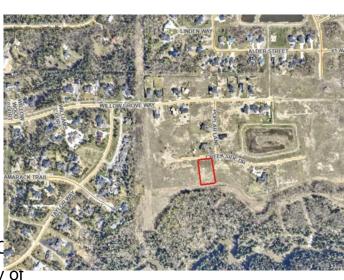

# \$375,000 - 7943 Creekside Drive, Rural Grande Prairie No. 1, County of

MLS® #A2048903

### \$375,000

0 Bedroom, 0.00 Bathroom, Land on 0.83 Acres

Taylor Estates, Rural Grande Prairie No. 1, County of, Alberta

Taylor Estates, the most sought after address in the Peace; Taylor Estates affords you all of the convenience of city living and all the comfort of country life in this well-planned community. On the Southwest edge of the city, in the County of Grande Prairie, large rural estate properties are situated on the banks of Bear Creek. Choose your lot, choose your builder, and get started on your Dream Home in Taylor Estates.

#### **Community Information**

| Address     | 7943 Creekside Drive            |
|-------------|---------------------------------|
| Subdivision | Taylor Estates                  |
| City        | Rural Grande Prairie No. 1,     |
| County      | Grande Prairie No. 1, County of |
| Province    | Alberta                         |
| Postal Code | T8W 0H3                         |