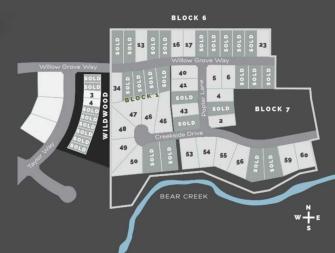

# \$375,000 - 7943 Creekside Drive, Rural Grande Prairie No. 1, County of

MLS® #A2048903

### \$375,000

0 Bedroom, 0.00 Bathroom, Land on 0.83 Acres

Taylor Estates, Rural Grande Prairie No. 1, County of, Alberta

Taylor Estates, the most sought after address in the Peace; Taylor Estates affords you all of the convenience of city living and all the comfort of country life in this well-planned community. On the Southwest edge of the city, in the County of Grande Prairie, large rural estate properties are situated on the banks of Bear Creek. Choose your lot, choose your builder, and get started on your Dream Home in Taylor Estates.

#### **Community Information**

| Address     | 7943 Creekside Drive            |
|-------------|---------------------------------|
| Subdivision | Taylor Estates                  |
| City        | Rural Grande Prairie No. 1,     |
| County      | Grande Prairie No. 1, County of |
| Province    | Alberta                         |
| Postal Code | T8W 0H3                         |