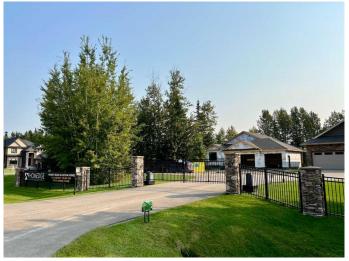

## \$275,000

0 Bedroom, 0.00 Bathroom, Land on 0.33 Acres

Taylor Estates, Rural Grande Prairie No. 1, County of, Alberta

Wildwood is the best of all worlds, hassle-free living in a luxury rural setting. Fully detached, executive homes on gated, secure property. Landscaping maintenance and shared road snow removal included - a perfect solution for those who are looking for a way to divide their time between Grande Prairie and a second home or simply do not want to deal with the chores typically associated with home ownership. 1/3 of an acre lots located in Taylor Estates.

#### **Amenities**

Amenities Other, Secured Parking

Utilities Cable Available, Electricity Available, Natural Gas Available, Phone

Available