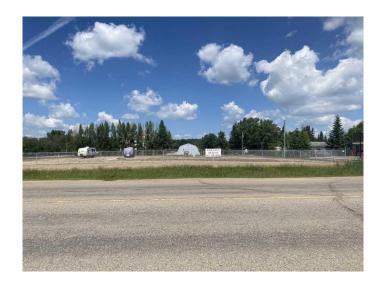

### \$795,000

0 Bedroom, 0.00 Bathroom, Land on 1.48 Acres

NONE, Wainwright, Alberta

This land is ready for development. It is 1.48 acres of fenced, commercial, land in a prime business area on the north side of Highway 14 in Wainwright. Features include road access from 4 sides and utility services to the property.