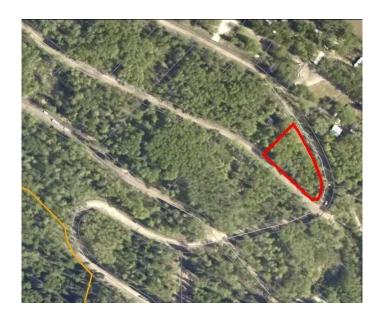

# \$162,500 - Lot 25, 692059 Rge Rd 104a Wapiti River, Rural Grande Prairie No. 1, County of

MLS® #A2064001

\$162,500

0 Bedroom, 0.00 Bathroom, Land on 0.71 Acres

NONE, Rural Grande Prairie No. 1, County of, Alberta

Breath-taking recreational lots on the Wapiti River; the only development of it's kind in the Peace Country! If you are looking for a tranquil spot to build the ultimate campsite or dream cabin; a place to get away from the hustle and bustle, this is the development for you, an ideal property for any River boater with access to neighboring boat launch. Location is stunning with mature trees, power at property lines, and well built all weather roads, private titled lots, architectural guidelines and covenants. There is common access to the sand and rock beach. Less than one hour from Grande Prairie and only 5.5 km off pavement! Developments like this are rare, and limited lots are available, call a Realtor to start your own recreation property life today!

#### **Amenities**

Amenities Beach Access, Snow Removal

Utilities Electricity at Lot Line

Waterfront See Remarks, River Access

**Exterior** 

Lot Description Corner Lot, Many Trees, See Remarks